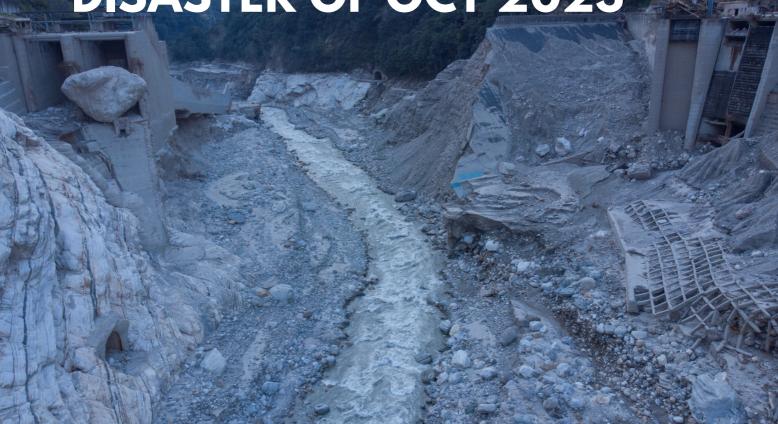

## TALK / PHOTO EXHIBITION / FILM SCREENING

**21 JAN** 

**4 PM ONWARD** 

CAFE KALIMPONG, EAST MAIN ROAD, KALIMPONG

THE DISASTER EVENT WAS OF UNIMAGINABLE SCALE AND HAS LEFT A LASTING SCAR ON THE LANDSCAPE AND COMMUNITIES WHO FACED THE BRUNT OF THE DISASTER.

## LEST WE FORGET -

THE FLASH FLOOD OF RIVER TEESTA IN THE EARLY HOURS OF OCTOBER 4TH, 2023 WAS A FORCE OF NATURE THAT UPROOTED THE LIVES AND BELIEFS OF MANY PEOPLE LIVING ALONGSIDE THE RIVER TEESTA. THE SWELLING WATERS SWEPT AWAY THE 1,200 MEGAWATT HYDROPOWER DAM IN CHUNGTHANG, NORTH SIKKIM TAKING WITH IT MANY LIVES AND PROPERTIES DOWNSTREAM. ALONG WITH THE IMMENSE LOSS OF HUMAN LIVES, FLORA AND FAUNA, PEOPLE HAVE BEEN DISPLACED FROM THEIR HOMES AND MANY ARE STILL IN SEARCH OF THEIR LOVED ONES. IN THE MIDST OF REBUILDING OURSELVES "VOICES OF TESTA" NOT ONLY OFFERS A REFLECTIVE LENS TOWARDS THE SIGNIFICANCE OF RIVER TESTA BUT ALSO TRIES TO TRACE THE FAINT AND UNHEARD VOICES OF THE LOCAL PEOPLE. THROUGH A SERIES OF PANEL DISCUSSIONS, THE SCREENING SESSIONS WILL ALLOW US TO REFLECT ON OUR RELATIONSHIP WITH OUR RIVERS AND WATERS