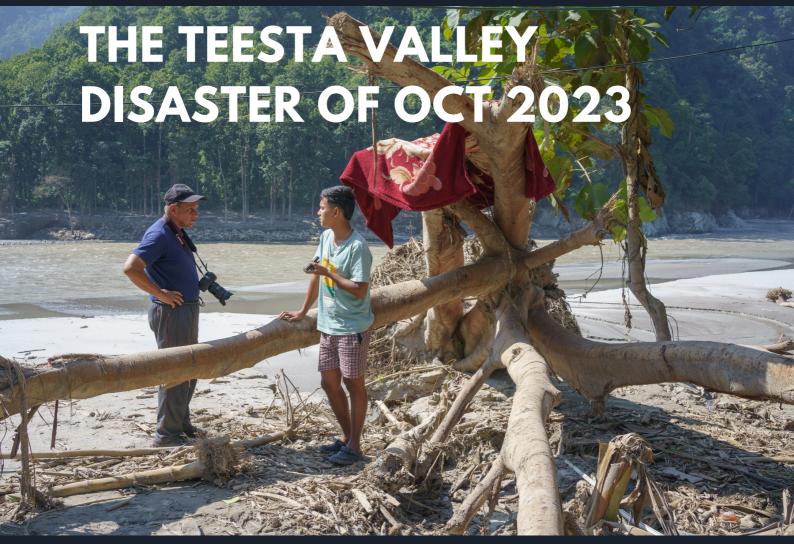

## LEST WE FORGET -

PRAFUL RAO IS A RETIRED INDIAN AIR FORCE OFFICER WHO HAS DEDICATED HIS TIME TO DISASTER MANAGEMENT AND CREATING AWARENESS OF LANDSLIDES IN THE DARJEELING SIKKIM HIMALAYA THROUGH HIS ORGANISATION SAVE THE HILLS FOR THE PAST 17 YEARS. PRAFUL ROA HAS BEEN CLOSELY WATCHING AND DOCUMENTING THE TEESTA DISASTER SINCE DAY ONE, VISITING THE MAJORITY OF THE AFFECTED AREAS UP TO CHUNGTHANG, NORTH SIKKIM.